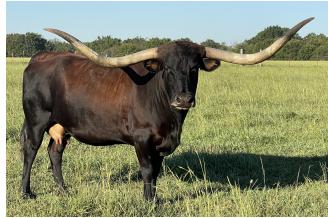

## PCC DOUBLE DELIGHT

Date of Birth: 11/28/2009 Registration 1: CI269425

Breeder: JIMMY L. JONES Pace Cattle Company Owner:

A great cross of huge horned genetics, with Rio Grande, Sunshine Tari and Overdrive. Her dam, is now 82" T2T. This bloodline is extremely slow for the first couple of years and then the horn growth explodes. 2013 bull, PCC Double Dare, by Rim Rock, that is owned by Clay Gines and SC Longhorns in NV. 2014 heifer, PCC Double Trouble, by Rim Rock.

TTT: 86.3125 on 11/29/2024

PCC DOUBLE DELIGHT

HORSESHOE J DELICIOUS

Courtesy of Pace Texas Longhorns

JP RIO GRANDE

**BL SUNSHINE TARI** 

HORSESHOE J ADVANCE

TX W Lucky Lady