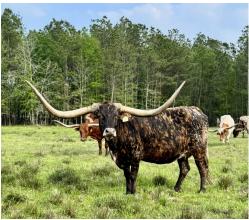

## **RNL** Wilma

Date of Birth: Registration 1: Breeder: Owner: 04/28/2017 CI309645\* Running N Longhorns New Age Cattle Co.

COWBOY UP CHEX

RC PACIFIC MERMAID

Courtesy of New Age Cattle Co

She will mature as a mid 80" T2T female with a ton of total horn. Her pedigree speaks for it's self when it comes to cash cows and elite females; BL Rio Catchit 101.25' T2T, the legendary cow RC Pacific Mermaid who measured over 90" T2T and produced 95" T2T Texas Mermaid who sold for \$200K, LTL Sheza Outside Kat who sold for \$350K, and over 90" T2T Majestic Mermaid, just to name a few. She has some big shoes to fill in this